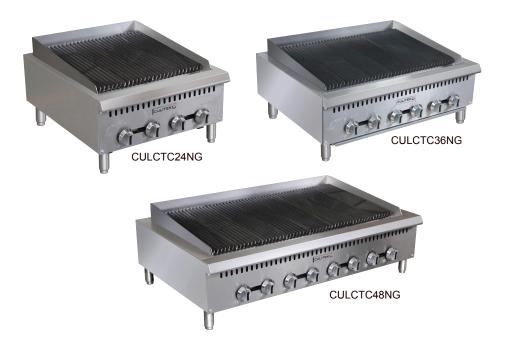

## Models: CULCTC24NG, CULCTC36NG, CULCTC48NG

## Heavy Duty Countertop Charbroilers

The professional line of countertop gas cooking equipment from CULITEK is a must have for any foodservice commercial kitchen. Radiant countertop charbroilers produce a distinct grilled-style flavor, as well as a realistic grill-lined appearance, because who can resist the flavor of food cooked on an outdoor barbecue! With a variety of sizes to choose from, you will get the right size broiler to meet your needs, allowing you to create a delectable signature BBQ dish that will keep your customers coming back for more. ETL Listed and ETL Sanitation, these units are backed by a 1-year warranty.

#### **Charbroiler Configurations**

- · Available in 24", 36", and 48" sizes with 4, 6, and 8 open top, cast iron burners
- 20,000 BTU per burner
- One cast iron burner every 6" grate width
- Field convertible to liquid propane (LP)