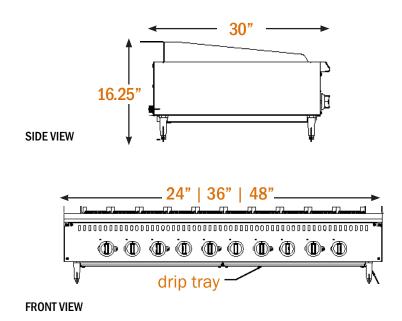

#### CULCTC24NG, CULCTC36NG, CULCTC48NG

| HEAVY DUTY<br>CHARBROILERS | CULCTC24NG                         | CULCTC36NG                         | CULCTC48NG                         |
|----------------------------|------------------------------------|------------------------------------|------------------------------------|
| Total BTU                  | 80,000                             | 120,000                            | 160,000                            |
| Number of Burners          | 4                                  | 6                                  | 8                                  |
| Number of Drip Trays       | 1                                  | 1                                  | 2                                  |
| Overall Dimensions         | 24"W x 30"D x 16 <sup>1</sup> /4"H | 36"W x 30"D x 16 <sup>1</sup> /4"H | 48"W x 30"D x 16 <sup>1</sup> /4"H |
| Net Weight                 | 209                                | 302                                | 388                                |
| Gross Weight               | 243                                | 335                                | 421                                |
| Shipping Dimensions        | 30"W x 35"D x 20"H                 | 41"W x 35"D x 20"H                 | 53"W x 35"D x 20"H                 |