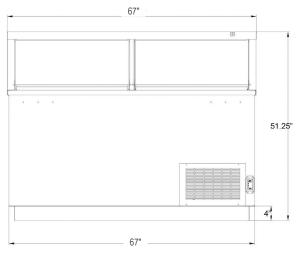

### **MDP-67**

| DIPPING CABINETS               |                          |                          |
|--------------------------------|--------------------------|--------------------------|
| Model Number                   | MDP-47                   | MDP-67                   |
| Lids                           | 1                        | 2                        |
| Racks                          | 8                        | 12                       |
| Display Capacity (3 gal. cans) | 8                        | 12                       |
| Storage Capacity (3 gal. cans) | 4                        | 8                        |
| Horsepower                     | 1/4+                     | 1/2+                     |
| Refrigerant                    | R290                     | R290                     |
| Voltage/Hertz/Phase            | 115/60/1                 | 115/60/1                 |
| Amps                           | 5.16                     | 5.64                     |
| Overall Dimensions (in)        | 47"W x 27.75"D x 51.25"H | 67"W x 27.75"D x 51.25"H |
| Shipping Dimensions (in)       | 51.5"W x 32.25"D x 58"H  | 72"W x 32.25"D x 58"H    |