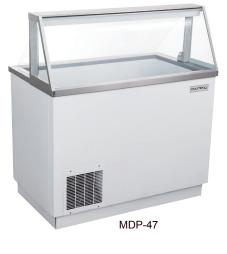

# **CULITEK** Dipping Cabinets

Models: MDP-47, MDP-67

## **Dipping Cabinets**

Dipping Cabinets from CULITEK are perfect for ice cream shops, candy stores, dessert bars, and cafeterias. The white design showcase is illuminated with LED lighting, displaying colorful flavors and samples. The glass canopy promotes product visibility, while preventing contamination. The unit features a stainless steel storage shelf on top, with a flat glass viewing window. The frozen storage space beneath the display is for holding tubs of back-up flavors. Environmentally friendly, R-290 refrigerant. ETL Listed and ETL Sanitation, all units are backed by a 2 year warranty on parts and a 5 year warranty on the compressor.

#### Standard Features

- Attractive glass canopy showcases and protects products
- Frozen space beneath display stores back-up tubs
- Temperature range -10° to 5°F
- · LED lighting included
- Electronic control system makes it easy to adjust temperature point setting and defrost frequency
- Transparent lids hinged with a full-length handle
- Stainless steel shelf on top of canopy provides a handy place for spoons, samples, and other supplies
- · Plastic can holder for each container rack

For more information, go to www.P65warnings.ca.gov

**MADE IN CHINA** 

**MDP-47** 