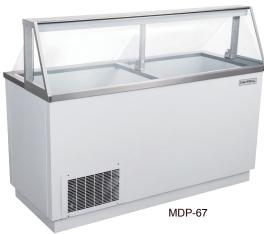

# **CULITEK** Dipping Cabinets

Models: MDP-47, MDP-67

## **Dipping Cabinets**

Dipping Cabinets from CULITEK are perfect for ice cream shops, candy stores, dessert bars, and cafeterias. The white design showcase is illuminated with LED lighting, displaying colorful flavors and samples. The glass canopy promotes product visibility, while preventing contamination. The unit features a stainless steel storage shelf on top, with a flat glass viewing window. The frozen storage space beneath the display is for holding tubs of back-up flavors. Environmentally friendly, R-290 refrigerant. ETL Listed and ETL Sanitation, all units are backed by a 2 year warranty on parts and a 5 year warranty on the compressor.

#### Standard Features

- Attractive glass canopy showcases and protects products
- Frozen space beneath display stores back-up tubs
- Temperature range -10° to 5°F
- · LED lighting included
- Electronic control system makes it easy to adjust temperature point setting and defrost frequency
- Transparent lids hinged with a full-length handle
- Stainless steel shelf on top of canopy provides a handy place for spoons, samples, and other supplies
- · Plastic can holder for each container rack

### **MDP-67**

| DIPPING CABINETS               |                          |                          |
|--------------------------------|--------------------------|--------------------------|
| Model Number                   | MDP-47                   | MDP-67                   |
| Lids                           | 1                        | 2                        |
| Racks                          | 8                        | 12                       |
| Display Capacity (3 gal. cans) | 8                        | 12                       |
| Storage Capacity (3 gal. cans) | 4                        | 8                        |
| Horsepower                     | 1/4+                     | 1/2+                     |
| Refrigerant                    | R290                     | R290                     |
| Voltage/Hertz/Phase            | 115/60/1                 | 115/60/1                 |
| Amps                           | 5.16                     | 5.64                     |
| Overall Dimensions (in)        | 47"W x 27.75"D x 51.25"H | 67"W x 27.75"D x 51.25"H |
| Shipping Dimensions (in)       | 51.5"W x 32.25"D x 58"H  | 72"W x 32.25"D x 58"H    |