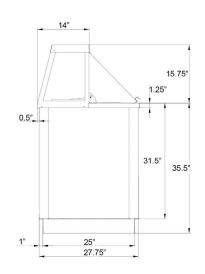

For more information, go to www.P65warnings.ca.gov

**MADE IN CHINA** 

**MDP-47** 

### **MDP-67**

| DIPPING CABINETS               |                          |                          |
|--------------------------------|--------------------------|--------------------------|
| Model Number                   | MDP-47                   | MDP-67                   |
| Lids                           | 1                        | 2                        |
| Racks                          | 8                        | 12                       |
| Display Capacity (3 gal. cans) | 8                        | 12                       |
| Storage Capacity (3 gal. cans) | 4                        | 8                        |
| Horsepower                     | 1/4+                     | 1/2+                     |
| Refrigerant                    | R290                     | R290                     |
| Voltage/Hertz/Phase            | 115/60/1                 | 115/60/1                 |
| Amps                           | 5.16                     | 5.64                     |
| Overall Dimensions (in)        | 47"W x 27.75"D x 51.25"H | 67"W x 27.75"D x 51.25"H |
| Shipping Dimensions (in)       | 51.5"W x 32.25"D x 58"H  | 72"W x 32.25"D x 58"H    |