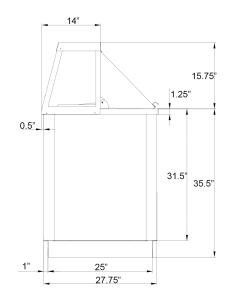

For more information, go to www.P65warnings.ca.gov

**MADE IN CHINA** 

**MDP-47** 

### **MDP-67**

| DIPPING CABINETS               |                          |                          |
|--------------------------------|--------------------------|--------------------------|
| Model Number                   | MDP-47                   | MDP-67                   |
| Lids                           | 1                        | 2                        |
| Racks                          | 8                        | 12                       |
| Display Capacity (3 gal. cans) | 8                        | 12                       |
| Storage Capacity (3 gal. cans) | 4                        | 8                        |
| Horsepower                     | 1/4+                     | 1/2+                     |
| Refrigerant                    | R290                     | R290                     |
| Voltage/Hertz/Phase            | 115/60/1                 | 115/60/1                 |
| Amps                           | 5.16                     | 5.64                     |
| Overall Dimensions (in)        | 47"W x 27.75"D x 51.25"H | 67"W x 27.75"D x 51.25"H |
| Shipping Dimensions (in)       | 51.5"W x 32.25"D x 58"H  | 72"W x 32.25"D x 58"H    |