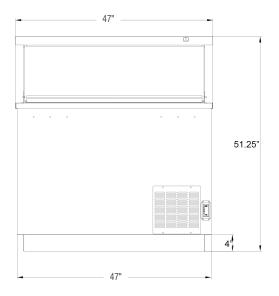

### **MDP-67**

| DIPPING CABINETS               |                          |                          |
|--------------------------------|--------------------------|--------------------------|
| Model Number                   | MDP-47                   | MDP-67                   |
| Lids                           | 1                        | 2                        |
| Racks                          | 8                        | 12                       |
| Display Capacity (3 gal. cans) | 8                        | 12                       |
| Storage Capacity (3 gal. cans) | 4                        | 8                        |
| Horsepower                     | 1/4+                     | 1/2+                     |
| Refrigerant                    | R290                     | R290                     |
| Voltage/Hertz/Phase            | 115/60/1                 | 115/60/1                 |
| Amps                           | 5.16                     | 5.64                     |
| Overall Dimensions (in)        | 47"W x 27.75"D x 51.25"H | 67"W x 27.75"D x 51.25"H |
| Shipping Dimensions (in)       | 51.5"W x 32.25"D x 58"H  | 72"W x 32.25"D x 58"H    |