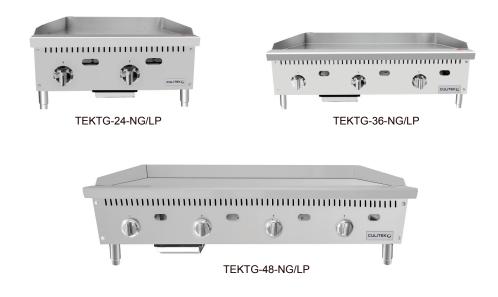

# Models: TEKTG-24-NG/LP, TEKTG-36-NG/LP, TEKTG-48-NG/LP

#### **Griddle Configurations**

- Available in 24", 36", and 48" sizes with one stainless steel burner for every 12" griddle width
- 25,000 BTU per burner
- Field convertible to liquid propane (LP) with included conversion kit