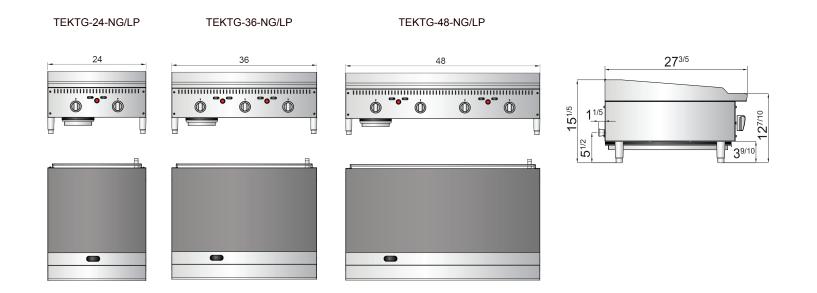

### TEKTG-24-NG/LP, TEKTG-36-NG/LP, TEKTG-48-NG/LP

| GRIDDLES                        | TEKTG-24          |          | TEKTG-36                      |          | TEKTG-48          |          |
|---------------------------------|-------------------|----------|-------------------------------|----------|-------------------|----------|
| Total BTU                       | 50,000            |          | 75,000                        |          | 100,000           |          |
| Number of Burners               | 2                 |          | 3                             |          | 4                 |          |
| Work Area                       | 23%10" x 19%10"   |          | 35 <sup>7</sup> /10" x 19%10" |          | 47%10" x 19%10"   |          |
| Exterior Dimensions             | 24" x 27⅔" x 15⅓" |          | 36" x 27%" x 15⅓"             |          | 48" x 27⅔" x 15⅓" |          |
| Net Weight                      | 161               |          | 229                           |          | 295               |          |
| Gross Weight                    | 196               |          | 291                           |          | 416               |          |
| Gas Type                        | NG                | LP       | NG                            | LP       | NG                | LP       |
| Intake-tube Pressusre (in.W.C.) | 4                 | 10       | 4                             | 10       | 4                 | 10       |
| Per BTU B.T.U./h                | 25,000            | 25,000   | 25,000                        | 25,000   | 25,000            | 25,000   |
| Per BTUB.T.U./h                 | 4" w.c.           | 10" w.c. | 4" w.c.                       | 10" w.c. | 4" w.c.           | 10" w.c. |
| Shipping Dimensions             | 27" x 32" x 19"   |          | 39" x 32" x 19"               |          | 52" x 33" x 18"   |          |