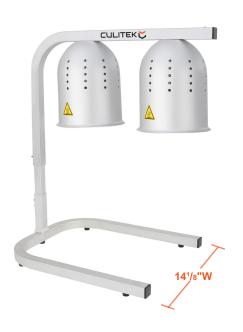

#### Base

- · Heavy-duty, aluminum construction for added durability
- · Rocker switch turns the unit ON/OFF for easy operation
- Stand can be adjusted from 231/8" to 311/4" for complete coverage of food being serving

# TWO BULB, FOOD WARMING LAMP TEKW2AL-S [Silver], TEKW2AL-B [Black]

| Overall Dimensions                                                                                                                             | Height<br>Adjustment                                                 | Bulb                                   | Watts | Volt/<br>Hertz | Gross<br>Weight |
|------------------------------------------------------------------------------------------------------------------------------------------------|----------------------------------------------------------------------|----------------------------------------|-------|----------------|-----------------|
| 14 <sup>1</sup> / <sub>8</sub> "W x 19 <sup>1</sup> / <sub>2</sub> "D x 23 <sup>1</sup> / <sub>8</sub> "H to 30 <sup>1</sup> / <sub>4</sub> "H | 23 <sup>1</sup> / <sub>4</sub> " to 31 <sup>1</sup> / <sub>8</sub> " | (2) Clear, R40,<br>250W Infrared Bulbs | 500   | 120V   60 Hz   | 12 lbs.         |