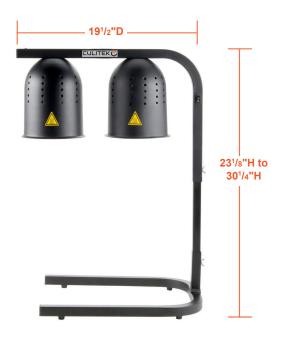

#### Base

- · Heavy-duty, aluminum construction for added durability
- · Rocker switch turns the unit ON/OFF for easy operation
- Stand can be adjusted from 231/8" to 311/4" for complete coverage of food being serving

# TWO BULB, FOOD WARMING LAMP TEKW2AL-S [Silver], TEKW2AL-B [Black]

| Overall Dimensions                                                                                                                             | Height<br>Adjustment                                                 | Bulb                                   | Watts | Volt/<br>Hertz | Gross<br>Weight |
|------------------------------------------------------------------------------------------------------------------------------------------------|----------------------------------------------------------------------|----------------------------------------|-------|----------------|-----------------|
| 14 <sup>1</sup> / <sub>8</sub> "W x 19 <sup>1</sup> / <sub>2</sub> "D x 23 <sup>1</sup> / <sub>8</sub> "H to 30 <sup>1</sup> / <sub>4</sub> "H | 23 <sup>1</sup> / <sub>4</sub> " to 31 <sup>1</sup> / <sub>8</sub> " | (2) Clear, R40,<br>250W Infrared Bulbs | 500   | 120V   60 Hz   | 12 lbs.         |