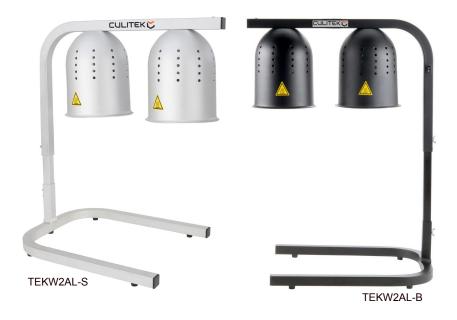

TEKW2AL-S, TEKW2AL-B Models:

## **HD-Series Heat Lamps**

Keep your prepared menu items warm and presentable with freestanding, Dual Heat Lamp Food Warmers from CULITEK. Constructed of heavy-duty aluminum to withstand the daily demands of a busy foodservice kitchen. Perfect for fast food environments, food court restaurants, diners, cafés, and other foodservice operations where dishes are required to be kept warm until everything is ready to be served. The adjustable stand and two 250-watt bulbs allow you to control the heat that goes over your food. Available in silver or black, these food warmers are ETL listed and are backed by a 1 year warranty.

#### **Model Features**

- · Silver or black finish to match any décor
- · Comes with a NEMA 5-15P plug